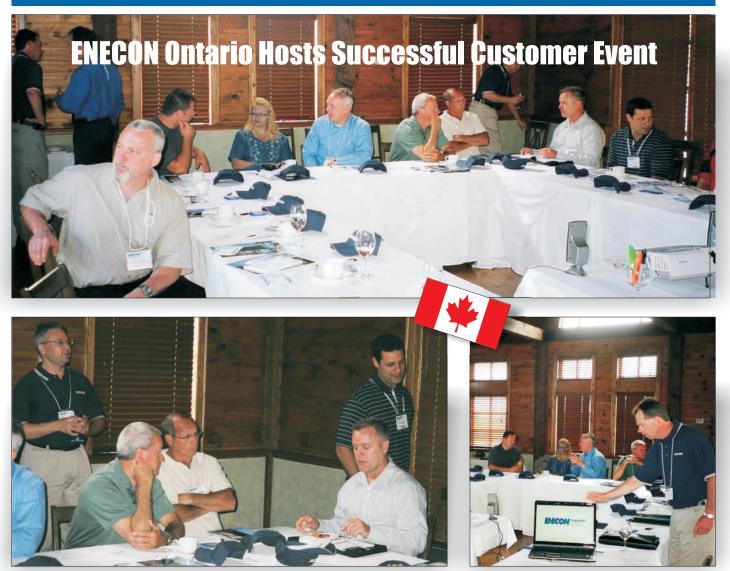

## ELECON LEVS

In early June, 2008, ENECON Ontario hosted a customer event at the Peninsula Ridge Estates Winery.

With about 20 people in attendance, discussions focused on the latest advances in polymer composites technology and application techniques to repair/protect all types of machinery, equipment & structures damaged by

erosion, corrosion, impact/wear, damage on floors and concrete, chemical attack, hydrostatic pressure, roof leaks as well as energy conservation & safety surfacing/non-slip issues.

Everyone agreed that this was an extraordinarily productive and informative seminar.