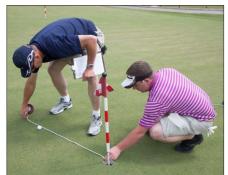

Andy Janczak, ENECON Corporation President, was in attendance to lend a hand to Ted Griffith and the entire ENECON Tennessee team.

Garry McGehee, President of ENECON Hampton Roads, was also there to support Ted as well as share some application success stories. Following the presentation and buffet lunch, the group was then dived up into foursomes for the golf tournament. Prizes were given out for 1<sup>st</sup> & 2<sup>nd</sup> place in two flights, closest to the pin as well as in a putting contest. A great day was had by all.